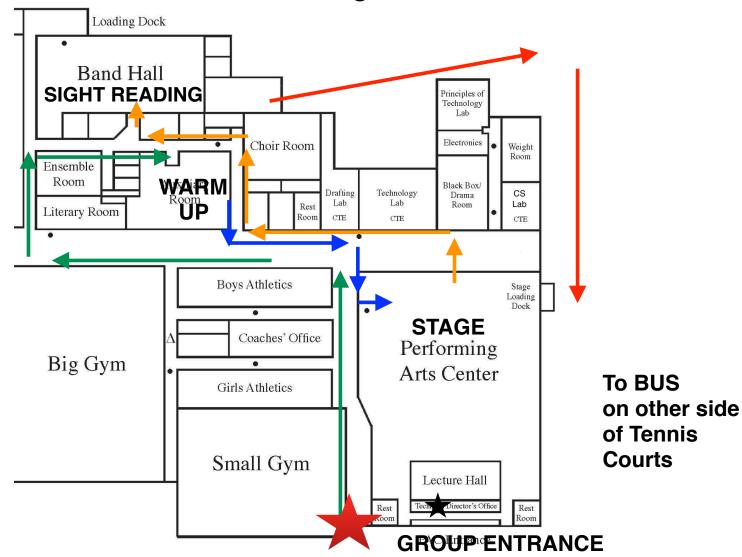

a Leach    | 1:50 PM  | Aux Hall | 2:20 PM  | 2:30 PM     | 3:00 PM   |
| Dessau Middle School         | CC  | Varsity         | 2        | 4/3              | Yvanna Reyes      | 2:20 PM  | Aux Hall | 2:50 PM  | 3:00 PM     | 3:30 PM   |
| Kelly Lane Middle School     | CCC | Varsity         | 3        | 5/3              | Cynthia Mixon     | 2:50 PM  | Aux Hall | 3:20 PM  | 3:30 PM     | 4:00 PM   |
| Pflugerville Middle School   | CCC | Varsity         | 3        | 5/3              | Sara Robison      | 3:20 PM  | Aux Hall | 3:50 PM  | 4:00 PM     | 4:30 PM   |
| Hopewell Middle School       | CCC | Varsity         | 3        | 5/3              | Kevin Crawford    | 3:50 PM  | Aux Hall | 4:20 PM  | 4:30 PM     | 5:00 PM   |

#### CONNALLY MAP



### **CONTEST FLOW**

# Band Parking Lot