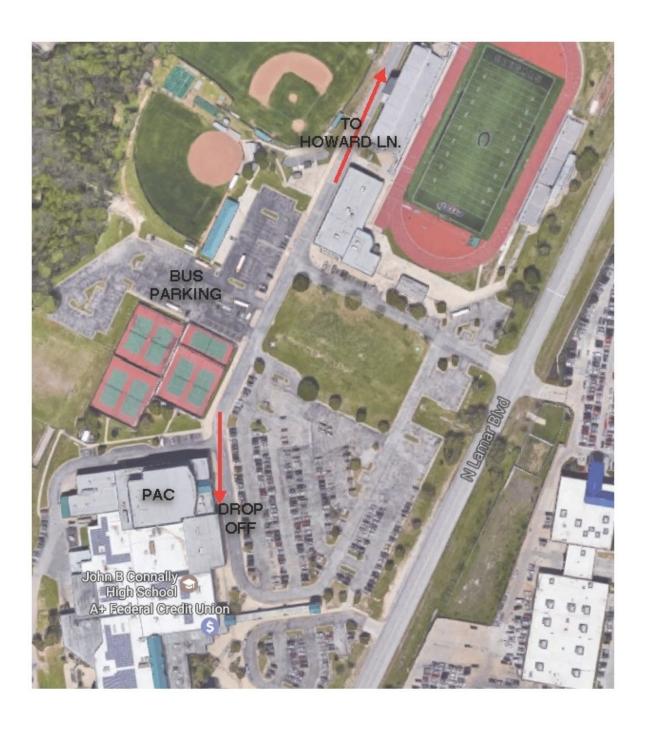

| 2        | 4/3              | Kristina Leach    | 1:50 PM  | Aux Hall | 2:20 PM  | 2:30 PM     | 3:00 PM   |
| Dessau Middle School         | CC  | Varsity         | 2        | 4/3              | Yvanna Reyes      | 2:20 PM  | Aux Hall | 2:50 PM  | 3:00 PM     | 3:30 PM   |
| Kelly Lane Middle School     | CCC | Varsity         | 3        | 5/3              | Cynthia Mixon     | 2:50 PM  | Aux Hall | 3:20 PM  | 3:30 PM     | 4:00 PM   |
| Pflugerville Middle School   | CCC | Varsity         | 3        | 5/3              | Sara Robison      | 3:20 PM  | Aux Hall | 3:50 PM  | 4:00 PM     | 4:30 PM   |
| Hopewell Middle School       | CCC | Varsity         | 3        | 5/3              | Kevin Crawford    | 3:50 PM  | Aux Hall | 4:20 PM  | 4:30 PM     | 5:00 PM   |

#### CONNALLY MAP



### **CONTEST FLOW**

# Band Parking Lot